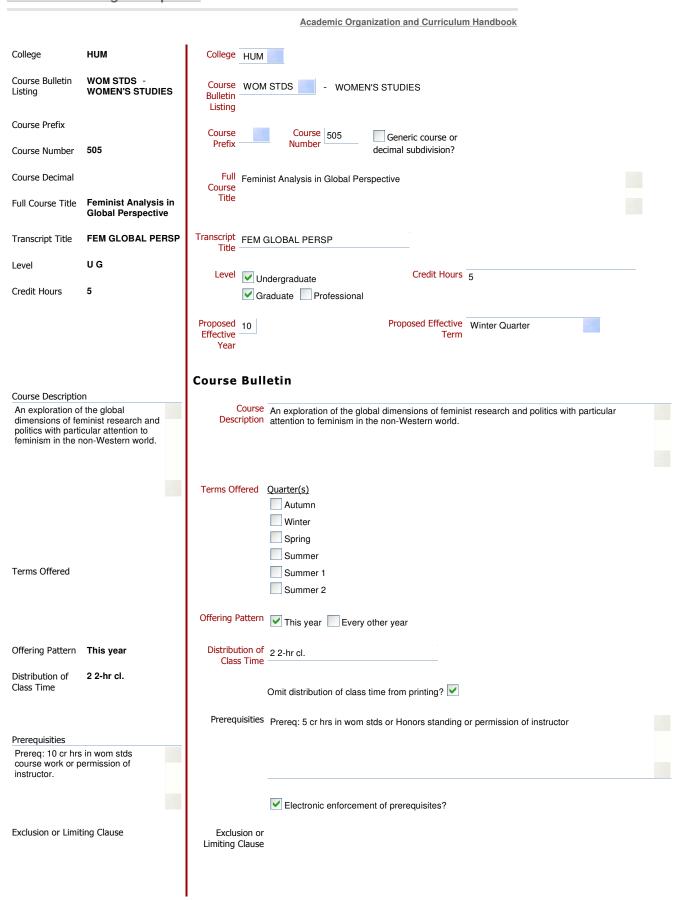

## Course Change Request

| Not open to students with credit for 597. |                                                                | Not open to students with credit for 597.                                                                                      |  |
|-------------------------------------------|----------------------------------------------------------------|--------------------------------------------------------------------------------------------------------------------------------|--|
|                                           |                                                                |                                                                                                                                |  |
| Repeatable?                               | Repeatable?                                                    |                                                                                                                                |  |
| Max Repeatable<br>Credit Hours            | Cross<br>Listed?                                               |                                                                                                                                |  |
|                                           | Course part of a sequence?                                     |                                                                                                                                |  |
| Grade Option L                            | Grade Option                                                   | ● Letter ○ S/U □ Progress                                                                                                      |  |
|                                           |                                                                | GEC Course                                                                                                                     |  |
|                                           | General Course<br>Information<br>Statement                     |                                                                                                                                |  |
|                                           |                                                                |                                                                                                                                |  |
| Honors Statement                          |                                                                | Off Campus/Field Experience?  EM Credit?  Admission Condition Course?  Offered in Distance Learning Format?  Service Learning? |  |
|                                           | General Info                                                   | rmation                                                                                                                        |  |
|                                           |                                                                | CIP) Code 050207 Subsidy Level D                                                                                               |  |
|                                           | If you                                                         | have questions, please contact Jed Dickhaut @ dickhaut.1@osu.edu.                                                              |  |
|                                           | Expected Section Size 0 Proposed Number of Sections Per Year 0 |                                                                                                                                |  |
|                                           | Course time less than 1 full term or Workshop                  |                                                                                                                                |  |
|                                           | Off-campus offering?                                           |                                                                                                                                |  |
|                                           | Required on Major(s)                                           |                                                                                                                                |  |
|                                           | Required on Minor(s)                                           |                                                                                                                                |  |
|                                           | Elective within                                                | n Major(s)                                                                                                                     |  |
|                                           | Elective within                                                | Minor(s)                                                                                                                       |  |
|                                           | Choice of Major(s)                                             |                                                                                                                                |  |
|                                           | Choice of Min                                                  | or(s)                                                                                                                          |  |
|                                           |                                                                |                                                                                                                                |  |
|                                           |                                                                |                                                                                                                                |  |